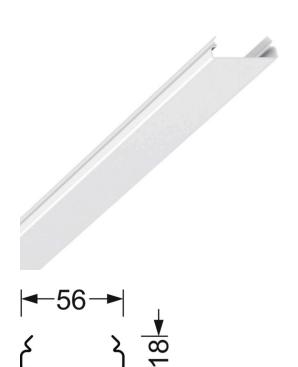

## **CHARACTERISTICS**

| 18837580101       |
|-------------------|
| 4020863417353     |
| 94059200          |
| IP 20, Indoor, CE |
|                   |

| MECHANICS                        |                                                                                                                                                                                                                                   |
|----------------------------------|-----------------------------------------------------------------------------------------------------------------------------------------------------------------------------------------------------------------------------------|
| Housing colour                   | traffic white RAL 9016                                                                                                                                                                                                            |
| Dimensions (LxWxH/DxH)           | 1536mm x 56mm x 18mm                                                                                                                                                                                                              |
| Weight (net)                     | 0.239kg                                                                                                                                                                                                                           |
| Type of installation  Dimensions | Mounting rail system installation Ceiling-mounted mounting rail installation Ceiling-mounted mounting rail installation or T-system, Pendulum mounting rail assembly on chain, Pendulum mounting rail installation on steel cable |
| L 1536 mm                        | Length                                                                                                                                                                                                                            |
| B 56 mm<br>H 18 mm               | Width<br>Height                                                                                                                                                                                                                   |